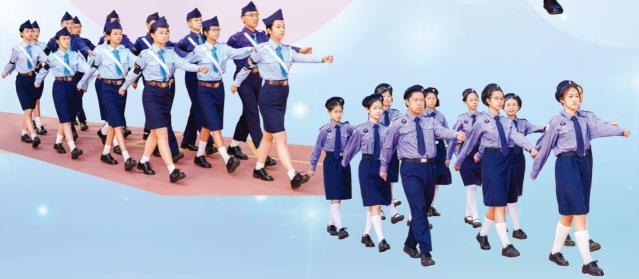

#### 中一級制服團隊

所有中一年級學生均需要參加「一人一制服團隊」計劃,該計劃讓他們有機會加入自己喜歡的制服團隊。通過參與制服團隊,學生可以學習新技能、提升品格及培養領導才能。他們還可以參與各種活動來挑戰自我,使自己變得更具韌性、合作精神和責任感。此外,加入制服團隊是一個有趣和有意義的經歷,學生可以建立新的友誼,發掘更多關於自己和周圍環境的事物,並在過程中享受樂趣。