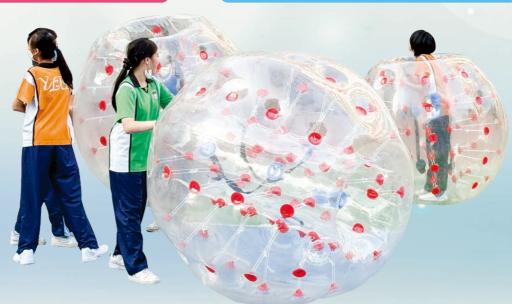

#### 中二至中三級 WeCan 計劃

WeCan 計劃為學生提供多種新穎且刺激的探索機會,例如游繩下降、滾軸溜冰和擊劍。他們需要挑戰自己,參加一些不熟悉的活動,並運用溝通、協作、抗逆和領導等重要能力來實現目標。我們相信,讓學生接觸新活動可以增加他們的參與度和學習興趣。這也有助於培養學生勇於面對挑戰的心態,讓他們掌握在學校和生活中取得成功的鑰匙。

本校的四大核心學生團體:領袖生、 朋輩輔導大使、社幹事和學生會,為高年 級學生提供各種領導機會,讓他們在課外 活動中擔任不同角色和肩負各種責任。這 些活動讓他們能夠與形形色色的人合作, 在校園中創造有意義的經歷,並與同儕建 立堅固的友誼,更學懂訂立團隊目標、招 募新成員、預算管理等寶貴技能。這些技 能可裝備學生,讓他們在未來的職場上各 展所長。